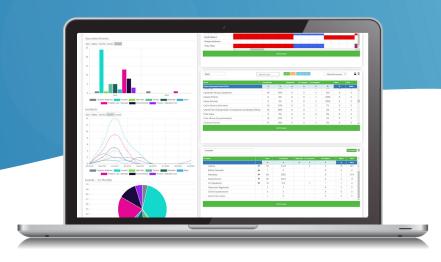

## REPORTING & ANALYTICS

Improve the Performance of Your Safety Program with Real-time Data and Reporting Dashboards

View critical data about your company's incidents, hazards, equipment, training, and much more. Access both visual dashboards and Excel compatible reports.

## Access Reporting Dashboards Including Data On:

Incidents

Total Recordable Incident Rate

Driver Information

Corrective Actions

Preventative Maintenance

Training Gaps

**Expiring Courses** 

Property Loss

Near Misses

## **When Safety Matters Most**

Create safer work environments with on-demand access to reporting analytics, safety alerts, and high-risk notifications. Be proactive with informed decisions using the most critical data from your site inspections, audits, digital forms, equipment maintenance reports, and more.