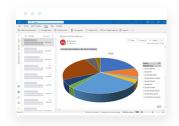

## Access Reporting Dashboards Including Data On:

Incidents

Total Recordable Incident Rate

Driver Information

Corrective Actions

Preventative Maintenance

Training Gaps

**Expiring Courses** 

Property Loss

Near Misses