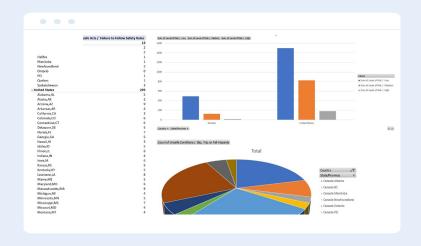

## REPORTING & ANALYTICS

Improve the Performance of Your Safety Program with Real-time Data and Reporting Dashboards

View critical data about your company's incidents, hazards, equipment, training, and much more. Access both visual dashboards and Excel compatible reports.

## Access Reporting Dashboards Including Data On:

Incidents

Total Recordable Incident Rate

Driver Information

Corrective Actions

Preventative Maintenance

Training Gaps

**Expiring Courses** 

Property Loss

Near Misses

## **When Safety Matters Most**

Create safer work environments with on-demand access to reporting analytics, safety alerts, and high-risk notifications. Be proactive with informed decisions using the most critical data from your site inspections, audits, digital forms, equipment maintenance reports, and more.

## **Reports & Alerts**

- Risk Analysis and Exposure
- Results of Hazard Assessments
- ► Incident and Accident Reports
- ► Task Assignments and Corrective Actions
- ► And much more

**EXPLORE THE LATEST ONLINE AND OFFLINE FEATURES BY REQUESTING** A FREE DEMO