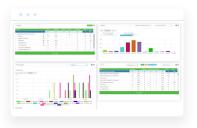

## Access Reporting Dashboards Including Data On:

Incidents

Total Recordable Incident Rate

Driver Information

Corrective Actions

Preventative Maintenance

Training Gaps

**Expiring Courses** 

## **Reports & Alerts**

- Risk Analysis and Exposure
- Results of Hazard Assessments
- ► Incident and Accident Reports
- ► Task Assignments and Corrective Actions
- ► And much more

**EXPLORE THE LATEST ONLINE AND OFFLINE FEATURES BY REQUESTING** A FREE DEMO