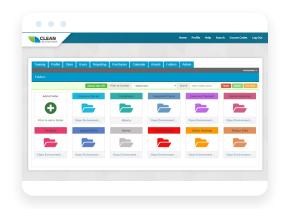

# ONLINE ORIENTATIONS

Online Employee and Contractor Onboarding

Streamline your **organization's onboarding process** by reducing administration and having everything completed before workers or contractors show up on site.

Keep records of completed orientations for every employee and contractor

Securely store orientations on AWS cloud servers for remote access from anywhere

# Streamline your onboarding process with the latest innovations in online training

Let us help you implement adaptive learning that can provide experienced workers and contractors with high level updates, key information, and brand new knowledge while providing new workers and contractors all the in-depth information, background knowledge, and learning needed to get up-to-speed.