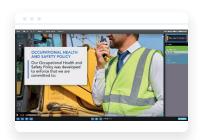

#### Mainstream Multimedia

Admins can upload your current orientation directly into the system, whether it consists of video, HTML5 files, or PowerPoint slides. Workers can then access it through any internet-ready mobile device.

#### **Digital Forms**

Digital forms can be included as part of the orientation, allowing employees to complete all of their policies, procedures, self-identifications, medical questionnaires, etc. right inside the course.